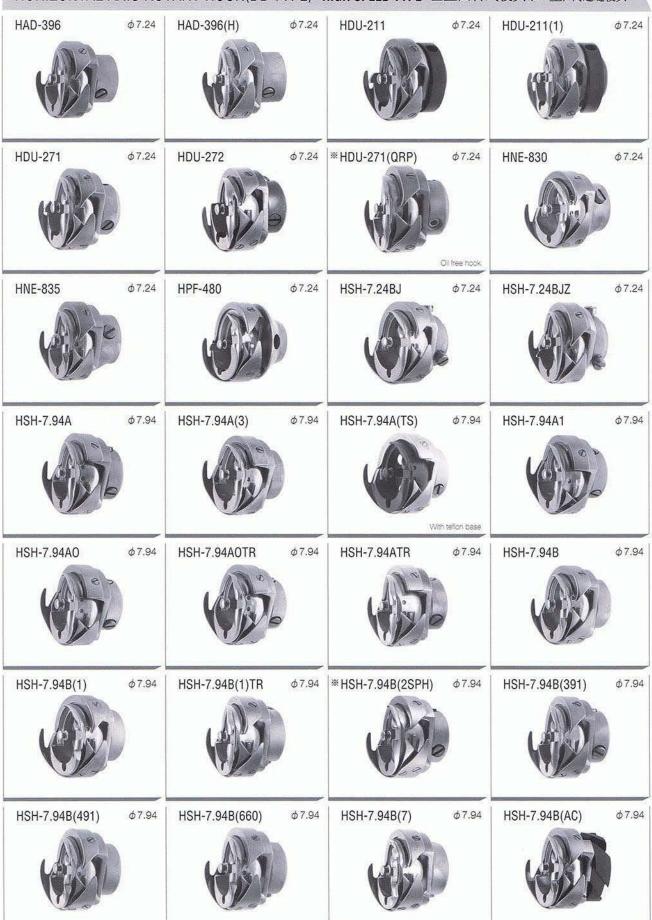

| NITAKA           | TC-1341                             |                                       |
|                       | TAKING           | TK-545,TK-1245,TK-1246              |                                       |



#### BOBBIN CASE / CAP 梭芯套/梭帽

| ITEM<br>广濑品名 | APPLICATION 对应机种 |                           | PHOTO PAGE |
|--------------|------------------|---------------------------|------------|
|              | BRAND 品牌         | MODEL 机型                  | 图片         |
| CP-HPF545    | YULUN            | YLM-545,YLM-1245,YLM-1246 | 55         |
| CP-M82C      | JUKI             | LH-1182,LH-1182-4         | 55         |
|              | SHANGGONG        | GD8-1,GD8-4,GD8-7         |            |

#### HORIZONTAL AXIS ROTARY HOOK(DB TYPE) HIGH SPEED TYPE 垂直回转式梭头(DB型) 高速缝梭头



From the library of: YSM Japan



HORIZONTAL AXIS ROTARY HOOK(DB TYPE) HIGH SPEED TYPE 垂直回转式梭头(DB型)高速缝梭头 HSH-7.94B(HP) φ7.94 HSH-7.94B(K) φ7.94 HSH-7.94B(KSN) φ7.94 HSH-7.94B(NK) With super hard point φ7.94 φ7.94 HSH-7.94B(Q) φ7.94 HSH-7.94B(RT) HSH-7.94B(SPH) HSH-7.94B(SPHA) HSH-7.94B1 ф7.94 HSH-7.94BKTR φ7.94 HSH-7.94B(TS) φ7.94 HSH-7.94BKTR(2) With teflon base φ7.94 HSH-7.94BKTR(H) HSH-7.94BN HSH-7.94BO φ7.94 HSH-7.94B0H φ7.94 HSH-7.94B0H(1) φ7.94 HSH-7.94BOHN φ7.94 HSH-7.94BOHN(1) ф7.94 HSH-7.94BOHNTR HSH-7.94B0HNTR(B) φ7.94 HSH-7.94BRN  $\phi 7.94$ HSH-7.94BRN(H) φ7.94 HSH-7.94BSN



φ7.94

\*\* HSH-7.94BTR(1RPWL) Φ7.94



Oil free hook

\* HSH-7.94BTR(2QSP) Ø 7.94



\*\* HSH-7.94BTR(2QSPFB) φ 7.94



φ7.94

φ7.94

φ7.94

φ7.94

φ7.94

φ7.94

φ7.94

#### HORIZONTAL AXIS ROTARY HOOK