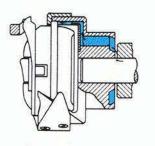

ication

## 梭头的润滑系统和润滑状态

For high speed types hooks, there are two kinds of lubricating systems, one is semi-automatic lubricating system (such as HSH-7.24); which has a structure sucking up some of oil applied to the lower shaft metal, and another is full-automatic lubricating system (such as HSH-7.94); which is designed to lubricate automatically through a central hole of the hook shaft. As to the full-automatic lubricating system, there are two types for the path of lubricant-closed type and open type. A vertical axis hook (such as HSH-12-15L) is designed to suck up oil from an oil tank of sewing machine through the shaft.

DB 型梭头的润滑系统一般有两种;一种是供给轴部的润滑油自动吸收到梭头内部的中速型(HSH-7.24型),另一种是通过缝纫机上的润滑系统强制供油的自动润滑型(HSH-7.94型)。自动润滑型又可分为密封型和开放型。水平梭头 I 型(HSH-12-15L型), II 型(HG12-15L型)是通过轴孔从底部的油槽吸油而润滑。



Semi-automatic system 中東型



Full-automatic system-closed type 自动润滑封闭型



Full-automatic system-open type 自动润滑开放型



Full-automatic system vertical axis hook

水平梭头I型



Full-automatic system vertical axis hook

水平梭头Ⅱ型

# Hirase Hanks

To judge lubricating condition into automatic lubricating type hooks (such as HSH-7.94, HSM, etc.), put test paper below hook while idling as shown Fig. 1 and check oil flow into the hook by oil mark on the paper.

查看自动润滑型梭头(HSH-7.94, HSM 等)的润滑状况时,一般如图 1 所示,把测试专用纸放在空转的缝纫机梭头下方,观察测试纸上的油迹来判断供油量。

Fig.1: How to check state of lubrication



Fig.2: Oil mark and oil amount.



The oil marks on the testing papers shown in Fig.2 show the state of lubrication in a rotating hook. Adequate lubrication is 10mg/min at minimum and 20-30mg/min generally, though it depends