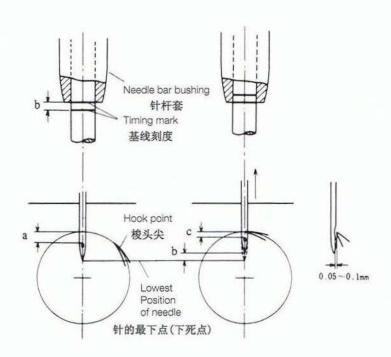

g) 定梭头尖的位置

Mount the hook so as to make the hook point accord to the center of the needle when the needle bar rises from its lowest position and the lower line of the timing marks accords to the lower edge of the needle bar bushing.

In the case there are no timing marks, mount the hook so as to make the hook point accrd to the center of the needle when the needl bar rises to a position (b)mm above its lowest position. To find the space (b), which differs depending on sewing machines, refer to the table presented below.

An appropriate space between the hook point and the needle is 0.05 to 0.1mm (equivalent to a thickness of letter paper).

把针杆从最低点提起, 使针杆套的最下端与 2 条基线刻度中的下线对齐. 这时把梭头尖调到针的中心位置. 没有基线刻度时, 针杆从最低点提起 b mm, 把梭头尖调到针的中心位置后紧固梭头. b 的值因机种不同而不同, 请参考下表。

这时梭头尖与针的间隙应在 0.05mm 到 0.1mm 之内。



#### Mounting the hook 梭头的安装

| Sewing machine           | 缝纫机分类 | Hirose article 梭头的分类               | а       | b       | С       |
|--------------------------|-------|------------------------------------|---------|---------|---------|
| Single needle lockstitch | 单针平缝机 | TA1-,DB1-,DA1-,<br>HSH-7.94 series | 2.3~3.7 | 1.8~2.2 | 0.5-1.5 |
| Two needle lockstitch    | 双针平缝机 | HSH-12-15                          | 2.3~4.0 | 1.8~2.4 | 0.5~1.6 |
| Zigzag stitch            | 人字型缝机 | DP2                                | 4.0     | 2.4     | 1.6     |
| Hemstitch                | 边缝机   | HSH-18-4                           | 4.0     | 2.4     | 1.6     |
| Binding stitch           | 卷边机   | HSH-8-20                           | 4.0     | 2.4     | 1.6     |



# **COMPONENT PARTS**

各零件的名称