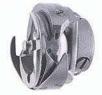

ok

\* HSH-7.94BTR(2QSP) Ø 7.94



\*\* HSH-7.94BTR(2QSPFB) φ 7.94



φ7.94

φ7.94

φ7.94

φ7.94

φ7.94

φ7.94

φ7.94

#### HORIZONTAL AXIS ROTARY HOOK(DB TYPE) HIGH SPEED TYPE 垂直回转式梭头(DB型) 高速缝梭头



Non-rotational bobbin hook

\*\* HSH-7.94BTR(2SPFB) Φ7.94 | \*\* HSH-7.94BTR(2SPRPWS) Φ7.94



Oil free hook

HSH-7.94BTR(3) φ7.94





HSH-7.94BTR(737)



HSH-7.94BTR(591D) Ø7.94 HSH-7.94BTR(591DT) Φ7.94 HSH-7.94BTR(591B) φ7.94





With titanium base



HSH-7.94BTR(737SPQ) Ø 7.94 HSH-7.94BTR(CR)



φ7.94





With super hard point



\*HSH-7.94BTR(PFQL) Φ7.94

HSH-7.94BTR(Q)



HSH-7.94BTR(QSP) φ7.94



HSH-7.94BTR(R)







φ7.94





Oil free hook

HSH-7.94BTR(SP)



φ7.94









ф7.94

HSH-7.94BTR(TS)





ф7.94



HSH-7.94BTR(TIN)





With tellon base

φ7.94





With titanium base





HSH-7.94CO(L)



φ7.94



HSH-7.94CO(TS)

With teflon base

φ7.94

HSH-7.94C(TS)

With tellon base

From the library of: YSM Japan

#### HORIZONTAL AXIS ROTARY HOOK(DB TYPE) HIGH SPEED TYPE 垂直回转式梭头(DB型) 高速缝梭头

HSH-7.94COTR φ7.94 HSH-7.94CTR φ7.94 HSH-7.94CTR(TS) φ7.94 HSH-7.94D φ7.94 With tellon base HSH-7.94DRN(1) HSH-7.94DRNTR HSH-7.94DTR(1Q) ₫7.94 HSH-7.94DTR(Q) φ7.94 HTE-833 ф7.24 HTH-614BTR(1.7QE) Ø8.10 \*\* HTH-614BTR(2E) φ8.10 HTH-614BTR(QE) φ8.10 HTH saries hook (1.7 times thread) HTH series hook (1.7 times thread) \*\* HTH-BTR(2SPHPNG20E) \$\phi 7.94 HTH-ATR(E) φ7.94 φ7.94 \*\* HTH-BTR(HPNG) φ7.94 HTH-BTR(E) HTH series hook (1.7 times thread) HUN-614B ø8.10 HUN-614B(L) φ8.10 HUN-614C φ8.10 HUN-614C(L) φ8.10 HUN-614C(TS) Ø8.10 With tellon base

With tellon base

#### HORIZONTAL A