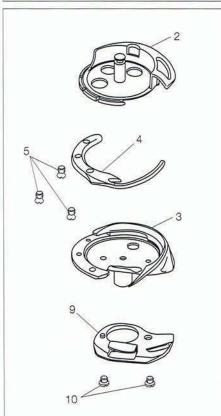

#### Mounting the hook 梭头的安装

| Sewing machine           | 缝纫机分类 | Hirose article 梭头的分类               | а       | b       | С       |
|--------------------------|-------|------------------------------------|---------|---------|---------|
| Single needle lockstitch | 单针平缝机 | TA1-,DB1-,DA1-,<br>HSH-7.94 series | 2.3~3.7 | 1.8~2.2 | 0.5-1.5 |
| Two needle lockstitch    | 双针平缝机 | HSH-12-15                          | 2.3~4.0 | 1.8~2.4 | 0.5~1.6 |
| Zigzag stitch            | 人字型缝机 | DP2                                | 4.0     | 2.4     | 1.6     |
| Hemstitch                | 边缝机   | HSH-18-4                           | 4.0     | 2.4     | 1.6     |
| Binding stitch           | 卷边机   | HSH-8-20                           | 4.0     | 2.4     | 1.6     |



# **COMPONENT PARTS**

各零件的名称









| No. | Name                        |             |  |  |  |  |
|-----|-----------------------------|-------------|--|--|--|--|
| 1   | Bobbin case/cap             | 梭芯套/梭帽      |  |  |  |  |
| 2   | Inner hook                  | 内梭          |  |  |  |  |
| 3   | Outer hook                  | 外梭          |  |  |  |  |
| 4   | Hook gib                    | 压板          |  |  |  |  |
| 5   | Hook gib screw              | 紧固压板螺钉      |  |  |  |  |
| 6   | Thread guard                | 导线片         |  |  |  |  |
| 7   | Thread guard screw          | 紧固导线片螺钉     |  |  |  |  |
| 8   | Set screw                   | 紧固外梭螺丝      |  |  |  |  |
| 9   | Needle guard                | 托针板         |  |  |  |  |
| 10  | Needle guard screw          | 紧固托针板螺钉     |  |  |  |  |
| 11  | Tension spring