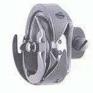

|              |

From the library of: YSM Japan



#### HORIZONTAL AXIS ROTARY HOOK(DB TYPE) LOW SPEED TYPE 垂直回转式梭头(DB型) 低速缝梭头 φ7.94 φ7.94 DA1-A1 67.24 DA1-A φ7.24 DA1-A(7.94) DA1-A(7.94ST) φ7.24 DA1-ATR φ7.24 DA1-ATR(1QB) φ7.24 DA1-B φ7.24 DA1-AH DA1-B(109) ф7.24 DA1-B(7.94) φ7.94 DA1-B(K) φ7.24 DA1-BOH(AL) ф7.24 φ7.24 DA1-C φ7.24 ф7.24 DA1-CTR DA1-BTR DA1-C(AL) φ7.24 φ5.53 DA2-A(TA1-A) φ 5.53 DA2-B(TA1-B) DA2-C(TA1-C) φ5.53 φ7.24 DB1-BZ(20) DB1-BZ(20L) φ7.24 DB1-Z(20) o7.24 DB1-Z(20L) φ7.24 DB1-Z16 φ7.24 φ7.24 φ7.24 φ7.24 DB1-Z16(LP) DB1-Z16(TS) DB1-Z16(TU) DB1-Z16B φ7.24 With teffon base

# HORIZONTAL AXIS ROTARY HOOK(DB TYPE) LOW SPEED TYPE 垂直回转式梭头(DB型) 低速缝梭头

φ7.24

DB1-Z39

φ7.24 DB1-Z710



HDU-265



φ7.24 HDU-265Y



HM2-F10(EL)

φ7.24





φ7.24

HPF-134

φ7.24



HPF-230W

φ7.24

Jam proof hook



φ7.24

Jam proof hook



φ7.24

HPF-335

φ7.24



HPF-335(5)



HPF-438



φ7.24



φ7.24

φ7.94



Oil free hook

HSH-7.94A(M1Q)

φ7.94

**Φ7.24** 





HSH-7.94A(M1QTS) φ7.94

With tellon base

HSH-7.94A(M3Q)



HSH-7.94A(MTQ)

φ7.94

φ7.24



HSH-7.94ATR(M1Q) φ7.94



HSH-7.94ATR(M1QH) Φ7.94



HSH-7.94ATR(M1QTS) Φ7.94



With tellon base

HSH-7.94ATR(M1QTSL) φ7.94



With tellon base

HSH-7.94ATR(M3Q) φ7.94



HSH-7.94ATR(MQ2) φ7.94



HSH-7.94ATR(MQRP) φ7.94



Oil free hook

HSH-7.94ATR(MQRPW) Ø 7.94



Oil free hook

# HORIZONTAL AXIS ROTARY HOOK(DB TYPE) LOW SPEED TYPE 垂直回转式梭头(DB型) 低速缝梭头 \*\*HSH-7.94ATR(MQSU) φ7.94 | \*\*HSH-7.94ATR(MQSUL) φ7.94 | \*\*HSH-7.94ATR(MQSUNL) φ7.94 HSH-7.94ATR(MTQ) φ7.94 \*\* HSH-7.94ATR(MTQEL) φ7.94 ₩ HSH-7.94ATR(MT