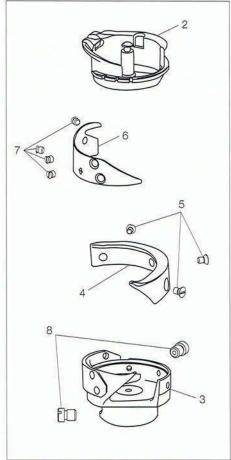

之内。



#### Mounting the hook 梭头的安装

| Sewing machine           | 缝纫机分类 | Hirose article 梭头的分类               | а       | b       | С       |
|--------------------------|-------|------------------------------------|---------|---------|---------|
| Single needle lockstitch | 单针平缝机 | TA1-,DB1-,DA1-,<br>HSH-7.94 series | 2.3~3.7 | 1.8~2.2 | 0.5-1.5 |
| Two needle lockstitch    | 双针平缝机 | HSH-12-15                          | 2.3~4.0 | 1.8~2.4 | 0.5~1.6 |
| Zigzag stitch            | 人字型缝机 | DP2                                | 4.0     | 2.4     | 1.6     |
| Hemstitch                | 边缝机   | HSH-18-4                           | 4.0     | 2.4     | 1.6     |
| Binding stitch           | 卷边机   | HSH-8-20                           | 4.0     | 2.4     | 1.6     |



# **COMPONENT PARTS**

各零件的名称









| No. | Name                        |             |  |  |  |  |
|-----|-----------------------------|-------------|--|--|--|--|
| 1   | Bobbin case/cap             | 梭芯套/梭帽      |  |  |  |  |
| 2   | Inner hook                  | 内梭          |  |  |  |  |
| 3   | Outer hook                  | 外梭          |  |  |  |  |
| 4   | Hook gib                    | 压板          |  |  |  |  |
| 5   | Hook gib screw              | 紧固压板螺钉      |  |  |  |  |
| 6   | Thread guard                | 导线片         |  |  |  |  |
| 7   | Thread guard screw          | 紧固导线片螺钉     |  |  |  |  |
| 8   | Set screw                   | 紧固外梭螺丝      |  |  |  |  |
| 9   | Needle guard                | 托针板         |  |  |  |  |
| 10  | Needle guard screw          | 紧固托针板螺钉     |  |  |  |  |
| 11  | Tension spring