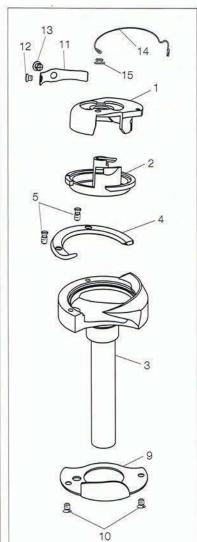

#### Mounting the hook 梭头的安装

| Sewing machine           | 缝纫机分类 | Hirose article 梭头的分类               | а       | b       | С       |
|--------------------------|-------|------------------------------------|---------|---------|---------|
| Single needle lockstitch | 单针平缝机 | TA1-,DB1-,DA1-,<br>HSH-7.94 series | 2.3~3.7 | 1.8~2.2 | 0.5-1.5 |
| Two needle lockstitch    | 双针平缝机 | HSH-12-15                          | 2.3~4.0 | 1.8~2.4 | 0.5~1.6 |
| Zigzag stitch            | 人字型缝机 | DP2                                | 4.0     | 2.4     | 1.6     |
| Hemstitch                | 边缝机   | HSH-18-4                           | 4.0     | 2.4     | 1.6     |
| Binding stitch           | 卷边机   | HSH-8-20                           | 4.0     | 2.4     | 1.6     |



# **COMPONENT PARTS**

各零件的名称









| No. | Name                        |             |  |  |  |  |
|-----|-----------------------------|-------------|--|--|--|--|
| 1   | Bobbin case/cap             | 梭芯套/梭帽      |  |  |  |  |
| 2   | Inner hook                  | 内梭          |  |  |  |  |
| 3   | Outer hook                  | 外梭          |  |  |  |  |
| 4   | Hook gib                    | 压板          |  |  |  |  |
| 5   | Hook gib screw              | 紧固压板螺钉      |  |  |  |  |
| 6   | Thread guard                | 导线片         |  |  |  |  |
| 7   | Thread guard screw          | 紧固导线片螺钉     |  |  |  |  |
| 8   | Set screw                   | 紧固外梭螺丝      |  |  |  |  |
| 9   | Needle guard                | 托针板         |  |  |  |  |
| 10  | Needle guard screw          | 紧固托针板螺钉     |  |  |  |  |
| 11  | Tension spring