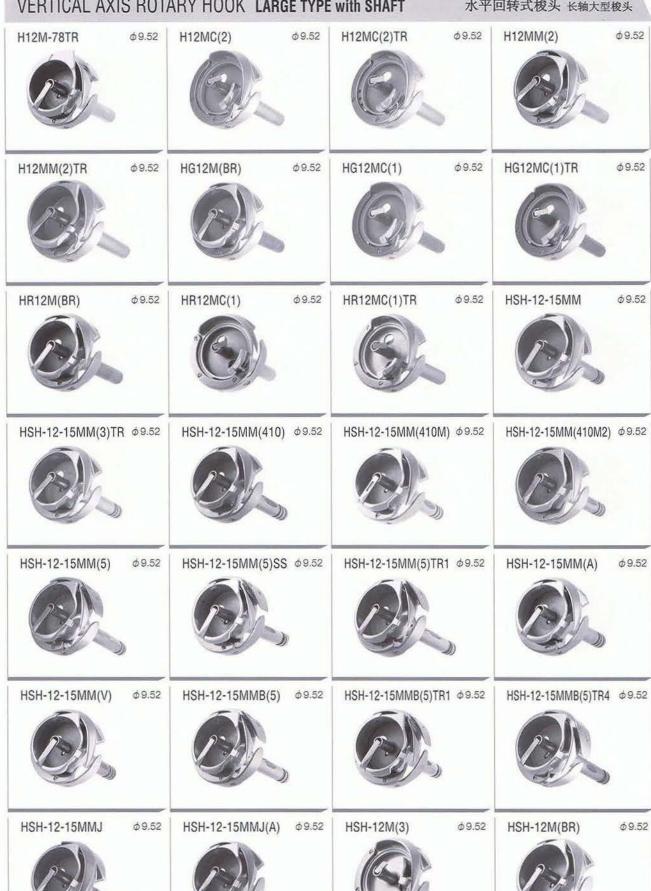

# INDEX 索引

|                                                                           | PAGE<br>页          |
|---------------------------------------------------------------------------|--------------------|
| ■ ITEM LIST & PHOTOS 分类与图片 ————————————————————————————————————           | − 1~55             |
| HORIZONTAL AXIS ROTARY HOOK (DB TYPE) 垂直回转式梭头(DB型)                        |                    |
| HIGH SPEED TYPE 高速缝梭头 ————————————————————————————————————                | <del>- 3</del>     |
| LARGE TYPE 大型梭头 ————————————————————————————————————                      | <b>-</b> 7         |
| LOW SPEED TYPE 低速缝梭头 ————————————————————————————————————                 |                    |
| HORIZONTAL AXIS ROTARY HOOK (DP TYPE) 垂直回转式梭头(DP型)                        |                    |
| HIGH SPEED ZIGZAG TYPE 高速人字型缝梭头 ————————————————————————————————————      | <del>- 12</del>    |
| VERTICAL AXIS ROTARY HOOK 水平回转式梭头                                         |                    |
| STANDARD TYPE with SHANK 短轴小型梭头 ————————————————————————————————————      | <del>-</del> 14    |
| STANDARD TYPE with SHAFT 长轴小型梭头 ————————————————————————————————————      | <b>—</b> 16        |
| STANDARD TYPE with BOSS (HUB) 轴套小型梭头 ———————————————————————————————————— | <b>—</b> 19        |
| LARGE TYPE with SHANK 短轴大型梭头                                              |                    |
| LARGE TYPE with SHAFT 长轴大型梭头 ————————————————————————————————————         | <b>—</b> 21        |
| SHUTTLE 摆梭 ———————————————————————————————————                            | <b>— 24</b>        |
| OTHERS 其他 ———————————————————————————————————                             | <b>—</b> 25        |
| BOBBIN CASE / CAP 梭芯套/梭帽 ————————————————————————————————————             | <b>— 26</b>        |
| ■ REFERENCE TABLE 梭头与机种对照表 ————————————————————————————————————           | − 57 <b>~</b> 112  |
| ■ USER'S GUIDANCE 使用说明 ————————————————————————————————————               | — 113 <b>~</b> 117 |
| ■ COMPONENT PARTS 各零件的名称 ————————————————————————————————————             | — 118              |
| ■ HIROSE INNOVATIONS 广濑独创的产品                                              |                    |
| OIL-FREE HOOK 无需注油梭头 ————————————————————————————————————                 | <b>—</b> 119       |
| HTH-SERIES HOOK SETS HTH系列梭头 ————————————————————————————————————         |                    |
| HTM-SERIES HOOK SETS HTM系列梭头                                              |                    |
| SUPER HARD POINT HOOK 硬尖梭头 ————————————————————————————————————           |                    |

### **ITEM LIST & PHOTOS**

分类与图片