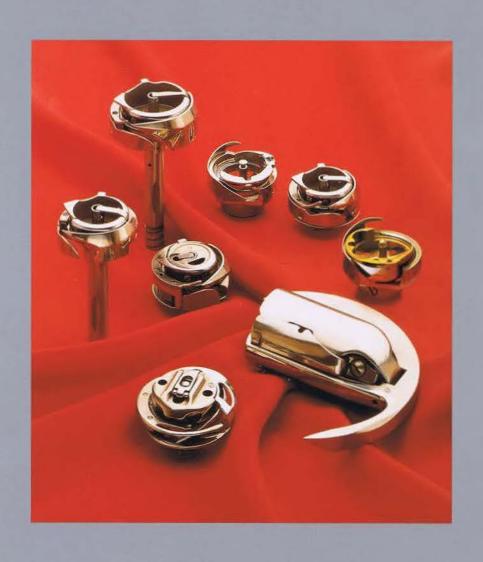

# Hinse Hanks

→ 广濑梭头

# INDEX 索引

|                                                                           | PAGE<br>页          |
|---------------------------------------------------------------------------|--------------------|
| ■ ITEM LIST & PHOTOS 分类与图片 ————————————————————————————————————           | − 1~55             |
| HORIZONTAL AXIS ROTARY HOOK (DB TYPE) 垂直回转式梭头(DB型)                        |                    |
| HIGH SPEED TYPE 高速缝梭头 ————————————————————————————————————                | <del>- 3</del>     |
| LARGE TYPE 大型梭头 ————————————————————————————————————                      | <b>-</b> 7         |
| LOW SPEED TYPE 低速缝梭头 ————————————————————————————————————                 |                    |
| HORIZONTAL AXIS ROTARY HOOK (DP TYPE) 垂直回转式梭头(DP型)