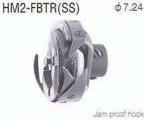

|                     |                 |              |

From the library of: YSM Japan



#### HORIZONTAL AXIS ROTARY HOOK(DB TYPE) LOW SPEED TYPE 垂直回转式梭头(DB型) 低速缝梭头 φ7.94 φ7.94 DA1-A1 67.24 DA1-A φ7.24 DA1-A(7.94) DA1-A(7.94ST) φ7.24 DA1-ATR φ7.24 DA1-ATR(1QB) φ7.24 DA1-B φ7.24 DA1-AH DA1-B(109) ф7.24 DA1-B(7.94) φ7.94 DA1-B(K) φ7.24 DA1-BOH(AL) ф7.24 φ7.24 DA1-C φ7.24 ф7.24 DA1-CTR DA1-BTR DA1-C(AL) φ7.24 φ5.53 DA2-A(TA1-A) φ 5.53 DA2-B(TA1-B) DA2-C(TA1-C) φ5.53 φ7.24 DB1-BZ(20) DB1-BZ(20L) φ7.24 DB1-Z(20) o7.24 DB1-Z(20L) φ7.24 DB1-Z16 φ7.24 φ7.24 φ7.24 φ7.24 DB1-Z16(LP) DB1-Z16(TS) DB1-Z16(TU) DB1-Z16B φ7.24 With teffon base

# HORIZONTAL AXIS ROTARY HOOK(DB TYPE) LOW SPEED TYPE 垂直回转式梭头(DB型) 低速缝梭头

φ7.24

DB1-Z39

φ7.24 DB1-Z710



HDU-265



φ7.24 HDU-265Y



HM2-F10(EL)

φ7.24





φ7.24

HPF-134

φ7.24



HPF-230W

φ7.24

Jam proof hook



φ7.24

Jam proof hook



φ7.24

HPF-335

φ7.24



HPF-335(5)



HPF-438



φ7.24



φ7.24

φ7.94



Oil free hook

HSH-7.94A(M1Q)

φ7.94

**Φ7.24** 





HSH-7.94A(M1QTS) φ7.94

With tellon base

HSH-7.94A(M3Q)



HSH-7.94A(MTQ)

φ7.94

φ7.24



HSH-7.94ATR(M1Q) φ7.94



HSH-7.94ATR(M1QH) Φ7.94



HSH-7.94ATR(M1QTS) Φ7.94



With tellon base

HSH-7.94ATR(M1QTSL) φ7.94



With tellon base

HSH-7.94ATR(M3Q) φ7.94



HSH-7.94ATR(MQ2) φ7.94



HSH-7.94ATR(MQRP) φ7.94



Oil free hook

HSH-7.94ATR(MQRPW) Ø 7.94



Oil free hook

# HORIZONTAL AXIS ROTARY HOOK(DB TYPE) LOW SPEED TYPE 垂直回转式梭头(DB型) 低速缝梭头 \*\*HSH-7.94ATR(MQSU) φ7.94 | \*\*HSH-7.94ATR(MQSUL) φ7.94 | \*\*HSH-7.94ATR(MQSUNL) φ7.94 HSH-7.94ATR(MTQ) φ7.94 \*\* HSH-7.94ATR(MTQE