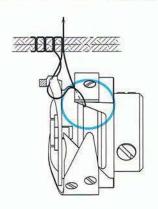

|                                       |            | HPF-1242(A)      | 48        |                 | CP-HPF545   |
| YLM-572W         |         |                                       |            | HPF-490(A)       | 43        |                 | CP-HPF151   |
| YLM-671W         |         |                                       |            | HPF-490(A)       | 43        |                 | CP-HPF151   |
| YLM-810-G        |         |                                       |            | HSH-31(12)       | 43        |                 |             |
| YLM-820-G        |         |                                       |            | HSH-31(12)       | 43        |                 |             |

# **USER'S GUIDANCE**

Hinase Hanks

使用说明

TYPE OF HOOK GIB

梭头压板的分类

HORIZONTAL AXIS 垂直型系列



### A-TYPE

Short gib for sewing heavy materials & zigzag/embroidery sewing

A型 线脱离梭头最快的型号 适用于缝厚料/人字型/绣花机



### **B-TYPE**

Full gib for general use from light to heavy materials

B型 厚薄料通用



### C-TYPE

Tacking gib for light and medium materials (with projection to prevent from thread jamming)

C型 中厚,薄料兼用 (具有防止夹线的凸型构造)



## **D-TYPE**

for light materials (having both advantages of B & C-type)

D型 薄料用(兼有B型和C型的特征)







### **BOH-TYPE**

for medium & heavy materials (comparatively short length Hook gib)

BOH 型 中厚料, 厚料用 (终端尖部短)

### F-TYPE

Short gib (Jam proof gib) for tailor/home-use machine (when jamming occure,this structure allows the thread to get out without disassembling the hook)

F型 适用于裁缝铺或家庭用,与A型相同 (夹线不必拆开即可排除)

## VERTICAL AXIS 水平型系列





#### A-TYPE

Short gib for heavy ma