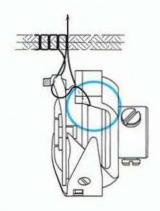

|         |                                       |            | HSH-31(12)       | 43        |                 |             |
| YLM-820-G        |         |                                       |            | HSH-31(12)       | 43        |                 |             |

# **USER'S GUIDANCE**

Hinase Hanks

使用说明

TYPE OF HOOK GIB

梭头压板的分类

HORIZONTAL AXIS 垂直型系列



### A-TYPE

Short gib for sewing heavy materials & zigzag/embroidery sewing

A型 线脱离梭头最快的型号 适用于缝厚料/人字型/绣花机



### **B-TYPE**

Full gib for general use from light to heavy materials

B型 厚薄料通用



### C-TYPE

Tacking gib for light and medium materials (with projection to prevent from thread jamming)

C型 中厚,薄料兼用 (具有防止夹线的凸型构造)



## **D-TYPE**

for light materials (having both advantages of B & C-type)

D型 薄料用(兼有B型和C型的特征)







### **BOH-TYPE**

for medium & heavy materials (comparatively short length Hook gib)

BOH 型 中厚料, 厚料用 (终端尖部短)

### F-TYPE

Short gib (Jam proof gib) for tailor/home-use machine (when jamming occure,this structure allows the thread to get out without disassembling the hook)

F型 适用于裁缝铺或家庭用,与A型相同 (夹线不必拆开即可排除)

## VERTICAL AXIS 水平型系列





#### A-TYPE

Short gib for heavy materials typical use for Post-Bed machine for leather/shoes sewing

A型 线脱离梭头最快的型号 用于缝皮革厚料的立柱式缝纫机

## **B-TYPE**

Full gib

for general use from light to heavy materials

B型 厚薄料通用



## Lubricating system of Rotating Hook and adequate lubrication

## 梭头的润滑系统和润滑状态

For high speed types hooks, there are two kinds of lubricating systems, one is semi-automatic lubricating system (such as HSH-7.24); which has a structure sucking u