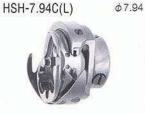

WL) Φ7.94



Oil free hook

\* HSH-7.94BTR(2QSP) Ø 7.94



\*\* HSH-7.94BTR(2QSPFB) φ 7.94



φ7.94

φ7.94

φ7.94

φ7.94

φ7.94

φ7.94

φ7.94

#### HORIZONTAL AXIS ROTARY HOOK(DB TYPE) HIGH SPEED TYPE 垂直回转式梭头(DB型) 高速缝梭头



Non-rotational bobbin hook

\*\* HSH-7.94BTR(2SPFB) Φ7.94 | \*\* HSH-7.94BTR(2SPRPWS) Φ7.94



Oil free hook

HSH-7.94BTR(3) φ7.94





HSH-7.94BTR(737)



HSH-7.94BTR(591D) Ø7.94 HSH-7.94BTR(591DT) Φ7.94 HSH-7.94BTR(591B) φ7.94





With titanium base



HSH-7.94BTR(737SPQ) Ø 7.94 HSH-7.94BTR(CR)



φ7.94





With super hard point



\*HSH-7.94BTR(PFQL) Φ7.94

HSH-7.94BTR(Q)



HSH-7.94BTR(QSP) φ7.94



HSH-7.94BTR(R)







φ7.94





Oil free hook

HSH-7.94BTR(SP)



φ7.94









ф7.94

HSH-7.94BTR(TS)





ф7.94



HSH-7.94BTR(TIN)





With tellon base

φ7.94





With titanium base





HSH-7.94CO(L)



φ7.94



HSH-7.94CO(TS)

With teflon base

φ7.94

HSH-7.94C(TS)

With tellon base

From the library of: YSM Japan

#### HORIZONTAL AXIS ROTARY HOOK(DB TYPE) HIGH SPEED TYPE 垂直回转式梭头(DB型) 高速缝梭头

HSH-7.94COTR φ7.94 HSH-7.94CTR φ7.94 HSH-7.94CTR(TS) φ7.94 HSH-7.94D φ7.94 With tellon base HSH-7.94DRN(1) HSH-7.94DRNTR HSH-7.94DTR(1Q) ₫7.94 HSH-7.94DTR(Q) φ7.94 HTE-833 ф7.24 HTH-614BTR(1.7QE) Ø8.10 \*\* HTH-614BTR(2E) φ8.10 HTH-614BTR(QE) φ8.10 HTH saries hook (1.7 times thread) HTH series hook (1.7 times thread) \*\* HTH-BTR(2SPHPNG20E) \$\phi 7.94 HTH-ATR(E) φ7.94 φ7.94 \*\* HTH-BTR(HPNG) φ7.94 HTH-BTR(E) HTH series hook (1.7 times thread) HUN-614B ø8.10 HUN-614B(L) φ8.10 HUN-614C φ8.10 HUN-614C(L) φ8.10 HUN-614C(TS) Ø8.10 With tellon base

With tellon