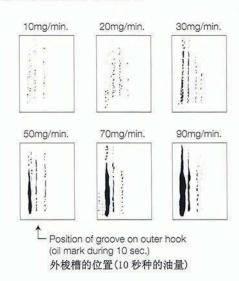

achine through the shaft.

DB 型梭头的润滑系统一般有两种;一种是供给轴部的润滑油自动吸收到梭头内部的中速型(HSH-7.24型),另一种是通过缝纫机上的润滑系统强制供油的自动润滑型(HSH-7.94型)。自动润滑型又可分为密封型和开放型。水平梭头 I 型(HSH-12-15L型), II 型(HG12-15L型)是通过轴孔从底部的油槽吸油而润滑。



Semi-automatic system 中東型



Full-automatic system-closed type 自动润滑封闭型



Full-automatic system-open type 自动润滑开放型



Full-automatic system vertical axis hook

水平梭头I型



Full-automatic system vertical axis hook

水平梭头Ⅱ型

# Hirase Hanks

To judge lubricating condition into automatic lubricating type hooks (such as HSH-7.94, HSM, etc.), put test paper below hook while idling as shown Fig. 1 and check oil flow into the hook by oil mark on the paper.

查看自动润滑型梭头(HSH-7.94, HSM 等)的润滑状况时,一般如图 1 所示,把测试专用纸放在空转的缝纫机梭头下方,观察测试纸上的油迹来判断供油量。

Fig.1: How to check state of lubrication



Fig.2: Oil mark and oil amount.



The oil marks on the testing papers shown in Fig.2 show the state of lubrication in a rotating hook. Adequate lubrication is 10mg/min at minimum and 20-30mg/min generally, though it depends on the speed of the sewing machine.

图 2 中的测试专用纸的油迹表示梭头润滑状况. 适当的供油量根据缝纫机的转数需要加以调节。 但至少也要保证 10mg/min. 最适当的供油量是 20~30mg/min.

## Installing of Rotating Hook (Timing) 梭头的安装方法

Install hook into the sewing machine in a manner as described below to use it in the best condition. 为了在最佳的状态下使用广濑梭头, 请按照以下的方法安装梭头。

## (1) POSITIONING OF NEEDLE BAR 定针杆的位置

Move the needle bar to the lowest position.

In the case it has timing marks, see if an upper one of the two lines accords to the lower edge of the needle bar bushing. If not, adjust the position of the needle bar to make it accord to.

In the case it has no ti