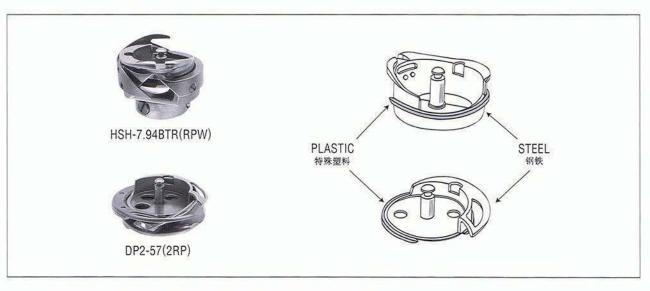

| 紧固压板螺钉      |  |  |  |  |
| 6   | Thread guard                | 导线片         |  |  |  |  |
| 7   | Thread guard screw          | 紧固导线片螺钉     |  |  |  |  |
| 8   | Set screw                   | 紧固外梭螺丝      |  |  |  |  |
| 9   | Needle guard                | 托针板         |  |  |  |  |
| 10  | Needle guard screw          | 紧固托针板螺钉     |  |  |  |  |
| 11  | Tension spring              | 调梭芯线张力片     |  |  |  |  |
| 12  | Tension spring screw        | 紧固调梭芯线张力片螺钉 |  |  |  |  |
| 13  | Regulating screw            | 调张力螺钉       |  |  |  |  |
| 14  | Thread control spring       | 防梭芯线松弛簧     |  |  |  |  |
| 15  | Thread control spring screw | 紧固防梭芯线松弛簧螺钉 |  |  |  |  |

# **HIROSE INNOVATIONS**

Hirose Hooks

广濑独创的产品

RP-SERIES RP系列

# OIL-FREE HOOK 无需注油梭头

PLASTIC COATED RACE WAY 内梭凸轨上涂一层特殊塑料



- Keeps sewing material & thread being no stain from oil.
   彻底解决了布料和缝线的油污烦恼
- 2) Smooth & noise-less running. 运转平稳, 噪音小。
- 3) Steel bobbin case base protect damage from needle hitting. 内核的托针部使用钢铁, 能防止因针碰撞托针部而引起的破损。
- 4) Effective for thin material (lingeriess etc.) 适宜与缝薄料(如内衣)

| APPLICATION                                      | ITEM                                                          |
|--------------------------------------------------|---------------------------------------------------------------|
| For under trimming machine                       |                                                               |
| usable in place of conventional hook HSH-7.94BTR | HSH-7.94BTR(RPW)                                              |
| BROTHER S-7200A-435,S-7200A-45S