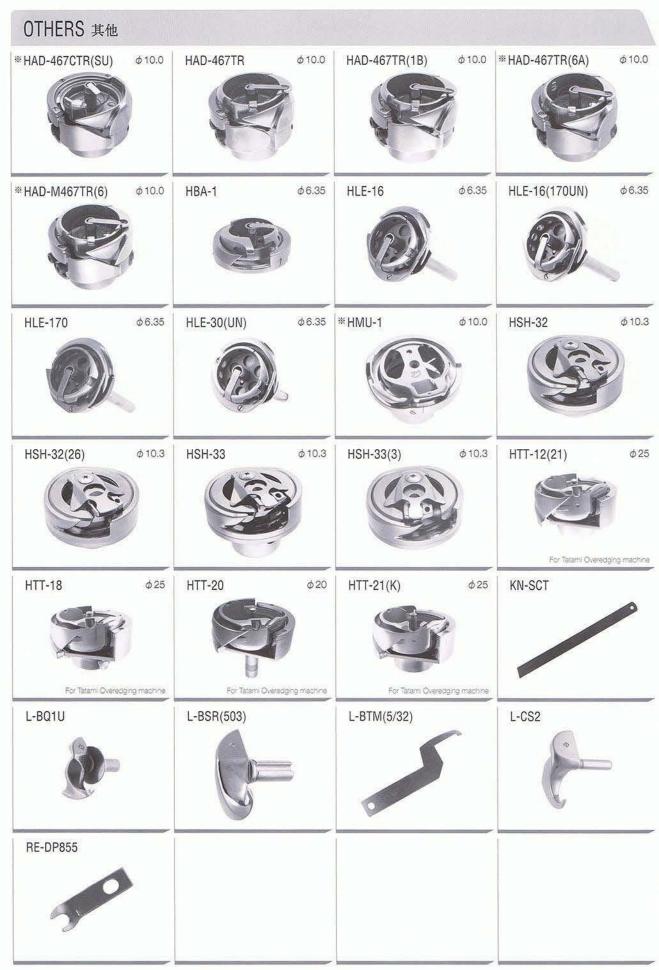

# INDEX 索引

|                                                                           | PAGE<br>页          |
|---------------------------------------------------------------------------|--------------------|
| ■ ITEM LIST & PHOTOS 分类与图片 ————————————————————————————————————           | − 1~55             |
| HORIZONTAL AXIS ROTARY HOOK (DB TYPE) 垂直回转式梭头(DB型)                        |                    |
| HIGH SPEED TYPE 高速缝梭头 ————————————————————————————————————                | <del>- 3</del>     |
| LARGE TYPE 大型梭头 ————————————————————————————————————                      | <b>-</b> 7         |
| LOW SPEED TYPE 低速缝梭头 ————————————————————————————————————                 |                    |
| HORIZONTAL AXIS ROTARY HOOK (DP TYPE) 垂直回转式梭头(DP型)                        |                    |
| HIGH SPEED ZIGZAG TYPE 高速人字型缝梭头 ————————————————————————————————————      | <del>- 12</del>    |
| VERTICAL AXIS ROTARY HOOK 水平回转式梭头                                         |                    |
| STANDARD TYPE with SHANK 短轴小型梭头 ————————————————————————————————————      | <del>-</del> 14    |
| STANDARD TYPE with SHAFT 长轴小型梭头 ————————————————————————————————————      | <b>—</b> 16        |
| STANDARD TYPE with BOSS (HUB) 轴套小型梭头 ———————————————————————————————————— | <b>—</b> 19        |
| LARGE TYPE with SHANK 短轴大型梭头                                              |                    |
| LARGE TYPE with SHAFT 长轴大型梭头 ————————————————————————————————————         | <b>—</b> 21        |
| SHUTTLE 摆梭 ———————————————————————————————————                            | <b>— 24</b>        |
| OTHERS 其他 ———————————————————————————————————                             | <b>—</b> 25        |
| BOBBIN CASE / CAP 梭芯套/梭帽 ————————————————————————————————————             | <b>— 26</b>        |
| ■ REFERENCE TABLE 梭头与机种对照表 ————————————————————————————————————           | − 57 <b>~</b> 112  |
| ■ USER'S GUIDANCE 使用说明 ————————————————————————————————————               | — 113 <b>~</b> 117 |
| ■ COMPONENT PARTS 各零件的名称 ————————————————————————————————————             | — 118              |
| ■ HIROSE INNOVATIONS 广濑独创的产品                                              |                    |
| OIL-FREE HOOK 无需注油梭头 ————————————————————————————————————                 | <b>—</b> 119       |
| HTH-SERIES HOOK SETS HTH系列梭头 ————————————————————————————————————         |                    |
| HTM-SERIES HOOK SETS HTM系列梭头                                              |                    |
| SUPER HARD POINT HOOK 硬尖梭头 ————————————————————————————————————           |                    |

### **ITEM LIST & PHOTOS**

分类与图片