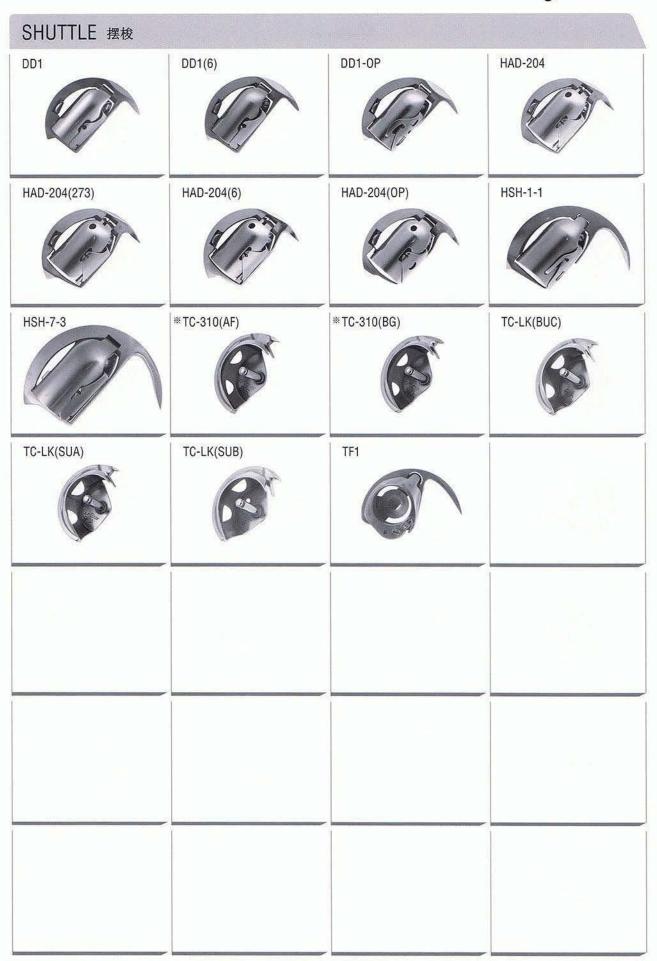

# INDEX 索引

|                                                                           | PAGE<br>页          |
|---------------------------------------------------------------------------|--------------------|
| ■ ITEM LIST & PHOTOS 分类与图片 ————————————————————————————————————           | − 1~55             |
| HORIZONTAL AXIS ROTARY HOOK (DB TYPE) 垂直回转式梭头(DB型)                        |                    |
| HIGH SPEED TYPE 高速缝梭头 ————————————————————————————————————                | <del>- 3</del>     |
| LARGE TYPE 大型梭头 ————————————————————————————————————                      | <b>-</b> 7         |
| LOW SPEED TYPE 低速缝梭头 ————————————————————————————————————                 |                    |
| HORIZONTAL AXIS ROTARY HOOK (DP TYPE) 垂直回转式梭头(DP型)                        |                    |
| HIGH SPEED ZIGZAG TYPE 高速人字型缝梭头 ————————————————————————————————————      | <del>- 12</del>    |
| VERTICAL AXIS ROTARY HOOK 水平回转式梭头                                         |                    |
| STANDARD TYPE with SHANK 短轴小型梭头 ————————————————————————————————————      | <del>-</del> 14    |
| STANDARD TYPE with SHAFT 长轴小型梭头 ————————————————————————————————————      | <b>—</b> 16        |
| STANDARD TYPE with BOSS (HUB) 轴套小型梭头 ———————————————————————————————————— | <b>—</b> 19        |
| LARGE TYPE with SHANK 短轴大型梭头                                              |                    |
| LARGE TYPE with SHAFT 长轴大型梭头 ————————————————————————————————————         | <b>—</b> 21        |
| SHUTTLE 摆梭 ———————————————————————————————————                            | <b>— 24</b>        |
| OTHERS 其他 ———————————————————————————————————                             | <b>—</b> 25        |
| BOBBIN CASE / CAP 梭芯套/梭帽 ————————————————————————————————————             | <b>— 26</b>        |
| ■ REFERENCE TABLE 梭头与机种对照表 ————————————————————————————————————           | − 57 <b>~</b> 112  |
| ■ USER'S GUIDANCE 使用说明 ————————————————————————————————————               | — 113 <b>~</b> 117 |
| ■ COMPONENT PARTS 各零件的名称 ————————————————————————————————————             | — 118              |
| ■ HIROSE INNOVATIONS 广濑独创的产品                                              |                    |
| OIL-FREE HOOK 无需注油梭头 ————————————————————————————————————                 | <b>—</b> 119       |
| HTH-SERIES HOOK SETS HTH系列梭头 ————————————————————————————————————         |                    |
| HTM-SERIES HOOK SETS HTM系列梭头                                              |                    |
| SUPER HARD POINT HOOK 硬尖梭头 ————————————————————————————————————           |                    |

### **ITEM LIST & PHOTOS**

分类与图片