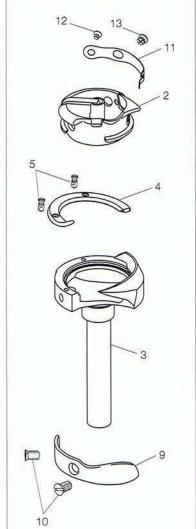

内。



#### Mounting the hook 梭头的安装

| Sewing machine           | 缝纫机分类 | Hirose article 梭头的分类               | а       | b       | С       |
|--------------------------|-------|------------------------------------|---------|---------|---------|
| Single needle lockstitch | 单针平缝机 | TA1-,DB1-,DA1-,<br>HSH-7.94 series | 2.3~3.7 | 1.8~2.2 | 0.5-1.5 |
| Two needle lockstitch    | 双针平缝机 | HSH-12-15                          | 2.3~4.0 | 1.8~2.4 | 0.5~1.6 |
| Zigzag stitch            | 人字型缝机 | DP2                                | 4.0     | 2.4     | 1.6     |
| Hemstitch                | 边缝机   | HSH-18-4                           | 4.0     | 2.4     | 1.6     |
| Binding stitch           | 卷边机   | HSH-8-20                           | 4.0     | 2.4     | 1.6     |



# **COMPONENT PARTS**

各零件的名称









| No. | Name                        |             |  |  |  |  |
|-----|-----------------------------|-------------|--|--|--|--|
| 1   | Bobbin case/cap             | 梭芯套/梭帽      |  |  |  |  |
| 2   | Inner hook                  | 内梭          |  |  |  |  |
| 3   | Outer hook                  | 外梭          |  |  |  |  |
| 4   | Hook gib                    | 压板          |  |  |  |  |
| 5   | Hook gib screw              | 紧固压板螺钉      |  |  |  |  |
| 6   | Thread guard                | 导线片         |  |  |  |  |
| 7   | Thread guard screw          | 紧固导线片螺钉     |  |  |  |  |
| 8   | Set screw                   | 紧固外梭螺丝      |  |  |  |  |
| 9   | Needle guard                | 托针板         |  |  |  |  |
| 10  | Needle guard screw          | 紧固托针板螺钉     |  |  |  |  |
| 11  | Tension spring