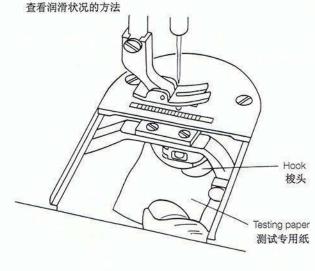

up oil from an oil tank of sewing machine through the shaft.

DB 型梭头的润滑系统一般有两种;一种是供给轴部的润滑油自动吸收到梭头内部的中速型(HSH-7.24型),另一种是通过缝纫机上的润滑系统强制供油的自动润滑型(HSH-7.94型)。自动润滑型又可分为密封型和开放型。水平梭头 I 型(HSH-12-15L型), II 型(HG12-15L型)是通过轴孔从底部的油槽吸油而润滑。



Semi-automatic system 中東型



Full-automatic system-closed type 自动润滑封闭型



Full-automatic system-open type 自动润滑开放型



Full-automatic system vertical axis hook

水平梭头I型



Full-automatic system vertical axis hook

水平梭头Ⅱ型

# Hirase Hanks

To judge lubricating condition into automatic lubricating type hooks (such as HSH-7.94, HSM, etc.), put test paper below hook while idling as shown Fig. 1 and check oil flow into the hook by oil mark on the paper.

查看自动润滑型梭头(HSH-7.94, HSM 等)的润滑状况时,一般如图 1 所示,把测试专用纸放在空转的缝纫机梭头下方,观察测试纸上的油迹来判断供油量。

Fig.1: How to check state of lubrication



Fig.2: Oil mark and oil amount.



The oil marks on the testing papers shown in Fig.2 show the state of lubrication in a rotating hook. Adequate lubrication is 10mg/min at minimum and 20-30mg/min generally, though it depends on the speed of the sewing machine.

图 2 中的测试专用纸的油迹表示梭头润滑状况. 适当的供油量根据缝纫机的转数需要加以调节。 但至少也要保证 10mg/min. 最适当的供油量是 20~30mg/min.

## Installing of Rotating Hook (Timing) 梭头的安装方法

Install hook into the sewing machine in a manner as described below to use it in the best condition. 为了在最佳的状态下使用广濑梭头, 请按照以下的方法安装梭头。

## (1) POSITIONING OF NEEDLE BAR 定针杆的位置

Move the needle bar to the lowest position.

In the case it has timing marks, see if an upper one of the two lines accords to the lower edge of the needle bar bushing. If not, adjust the position of the needle bar to make it a