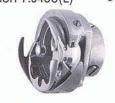

R(2QSP) Ø 7.94



\*\* HSH-7.94BTR(2QSPFB) φ 7.94



φ7.94

φ7.94

φ7.94

φ7.94

φ7.94

φ7.94

φ7.94

#### HORIZONTAL AXIS ROTARY HOOK(DB TYPE) HIGH SPEED TYPE 垂直回转式梭头(DB型) 高速缝梭头



Non-rotational bobbin hook

\*\* HSH-7.94BTR(2SPFB) Φ7.94 | \*\* HSH-7.94BTR(2SPRPWS) Φ7.94



Oil free hook

HSH-7.94BTR(3) φ7.94





HSH-7.94BTR(737)



HSH-7.94BTR(591D) Ø7.94 HSH-7.94BTR(591DT) Φ7.94 HSH-7.94BTR(591B) φ7.94





With titanium base



HSH-7.94BTR(737SPQ) Ø 7.94 HSH-7.94BTR(CR)



φ7.94





With super hard point



\*HSH-7.94BTR(PFQL) Φ7.94

HSH-7.94BTR(Q)



HSH-7.94BTR(QSP) φ7.94



HSH-7.94BTR(R)







φ7.94





Oil free hook

HSH-7.94BTR(SP)



φ7.94









ф7.94

HSH-7.94BTR(TS)





ф7.94



HSH-7.94BTR(TIN)





With tellon base

φ7.94





With titanium base





HSH-7.94CO(L)



φ7.94



HSH-7.94CO(TS)

With teflon base

φ7.94

HSH-7.94C(TS)

With tellon base

From the library of: YSM Japan

#### HORIZONTAL AXIS ROTARY HOOK(DB TYPE) HIGH SPEED TYPE 垂直回转式梭头(DB型) 高速缝梭头

HSH-7.94COTR φ7.94 HSH-7.94CTR φ7.94 HSH-7.94CTR(TS) φ7.94 HSH-7.94D φ7.94 With tellon base HSH-7.94DRN(1) HSH-7.94DRNTR HSH-7.94DTR(1Q) ₫7.94 HSH-7.94DTR(Q) φ7.94 HTE-833 ф7.24 HTH-614BTR(1.7QE) Ø8.10 \*\* HTH-614BTR(2E) φ8.10 HTH-614BTR(QE) φ8.10 HTH saries hook (1.7 times thread) HTH series hook (1.7 times thread) \*\* HTH-BTR(2SPHPNG20E) \$\phi 7.94 HTH-ATR(E) φ7.94 φ7.94 \*\* HTH-BTR(HPNG) φ7.94 HTH-BTR(E) HTH series hook (1.7 times thread) HUN-614B ø8.10 HUN-614B(L) φ8.10 HUN-614C φ8.10 HUN-614C(L) φ8.10 HUN-614C(TS) Ø8.10 With tellon base

With tellon base

#### HORIZONTAL AXIS ROTARY HOOK(D