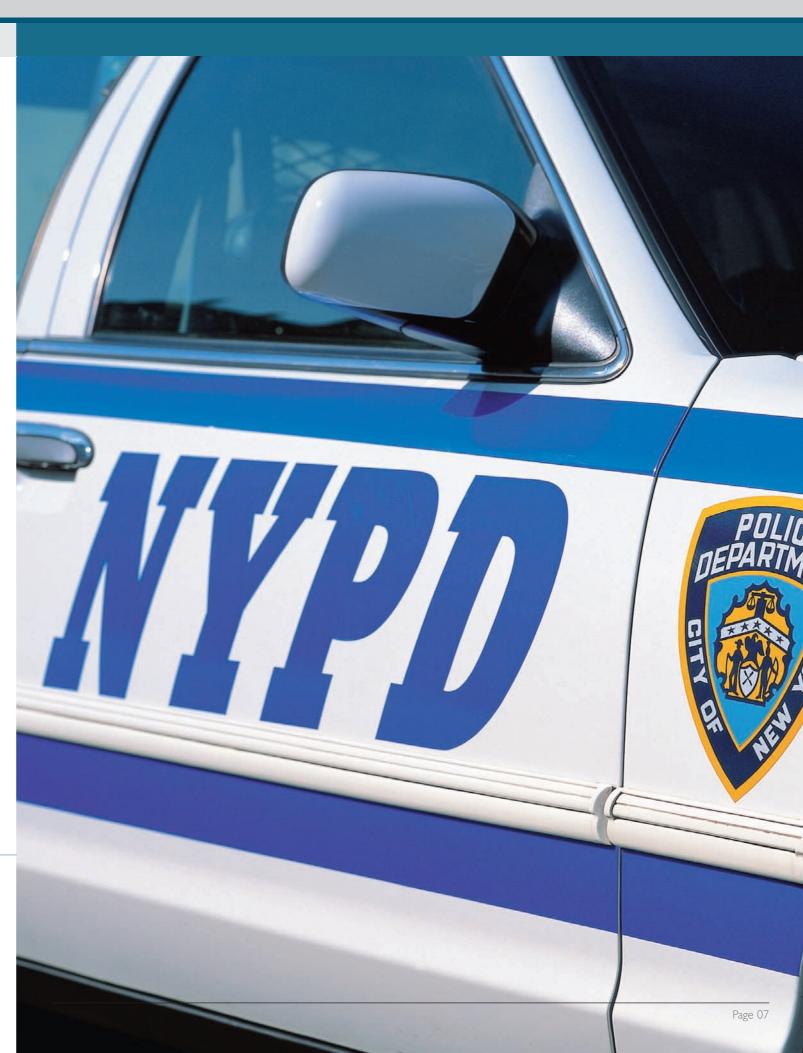

## Uniforms

The Supercrease® System has been chosen by many of the worlds largest and leading uniform clothing manufacturers. It is their preferred and most affordable method of ensuring that creases remain as sharp and smart as the designer intended. Already specified by name in many military, utility and corporate bodies, the Supercrease® System is applied to tens of millions of garments annually worldwide, and this sector continues to enjoy significant year on year growth.

Satisfied users of the Supercrease® System enjoy the twin benefits of improved image and guaranteed crease retention in their garments, for both wearer and garment provider.

Supercrease is supplied to key manufacturers such as Turner Virr, Induyco and E Walters and the client list includes Police Forces and the military across UK, Europe and beyond.

In the USA, under the Lintrak brand, our customers include VF Corporation (Vanity Fair) and Fechheimer Bros with the US Police Forces (City and State), Homeland Security and all branches of the US Military are just some of the North American end-users who value the unique benefits of this innovative patented technology.