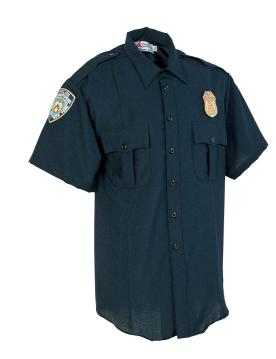

## Uniforms

The Supercrease® System has been chosen by many of the worlds largest and leading uniform clothing manufacturers. It is their preferred and most affordable method of ensuring that creases remain as sharp and smart as the designer intended. Already specified by name in many military, utility and corporate bodies, the Supercrease® System is applied to tens of millions of garments annually worldwide, and this sector continues to enjoy significant year on year growth.

Satisfied users of the Supercrease® System enjoy the twin benefits of improved image and guaranteed crease retention in their garments, for both wearer and garment provider.

Supercrease is supplied to key manufacturers such as Turner Virr, Induyco and E Walters and the client list includes Police Forces and the military across UK, Europe and beyond.